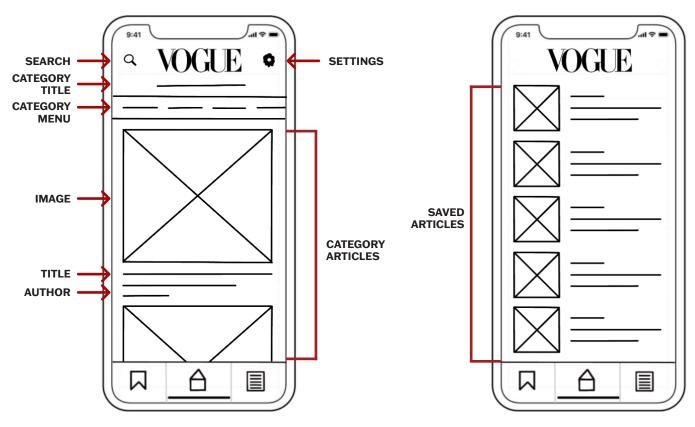

OTATED



# WIREFRAME 1 ANNOTATED

#### **CATEGORY PAGE MAGAZINE ARTICLE** al 🗟 🛙 9:41 9:41 VOGLE VOGUE AA **TABLE OF** $\odot$ FORMAT CONTENTS SETTINGS CATEGORY TITLE IMAGE FEATURED ARTICLE IMAGE CATEGORY TITLE AUTHOR CATEGORY TITLE AUTHOR ARTICLE CATEGORY TEXT ARTICLES NEXT Q lacksquareGO BACK ← PAGE **ISSUE TITLE MAGAZINE AD** 9:41 VOGUE **TABLE OF** $\odot$ CONTENTS AD NEXT GO BACK < PAGE

**ISSUE TITLE** 

# WIREFRAME 2

#### LANDING



#### CATEGORY PAGE



# MAGAZINE ARTICLE





FOR YOU PAGE



#### **CATEGORY NAV**



# **WIREFRAME 2 ANNOTATED**



# **WIREFRAME 2 ANNOTATED**



ጸ

L

# WIREFRAME 3

#### LANDING



#### CATEGORY PAGE





Α

 $\overline{}$ 

SEARCH



ARTICLE

# **WIREFRAME 3 ANNOTATED**



# **WIREFRAME 3 ANNOTATED**

#### **CATEGORY PAGE**

**SAVED ARTICLES** 



SEARCH