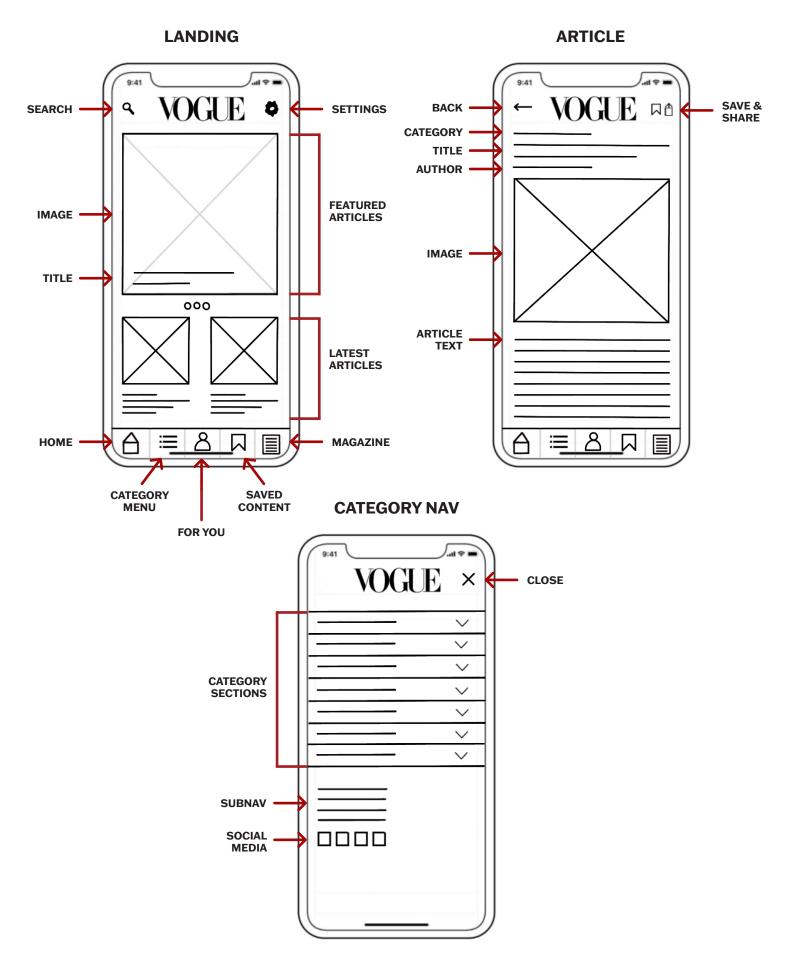

# WIREFRAME 1

#### LANDING



#### CATEGORY PAGE



# 

#### **MAGAZINE ARTICLE**



#### ARTICLE



#### **MAGAZINE AD**



# WIREFRAME 1 ANNOTATED



# WIREFRAME 1 ANNOTATED

#### **CATEGORY PAGE MAGAZINE ARTICLE** al 🗟 🛙 9:41 9:41 VOGLE VOGUE AA **TABLE OF** $\odot$ FORMAT CONTENTS SETTINGS CATEGORY TITLE IMAGE FEATURED ARTICLE IMAGE CATEGORY TITLE AUTHOR CATEGORY TITLE AUTHOR ARTICLE CATEGORY TEXT ARTICLES NEXT Q lacksquareGO BACK ← PAGE **ISSUE TITLE MAGAZINE AD** 9:41 VOGUE **TABLE OF** $\odot$ CONTENTS AD NEXT GO BACK < PAGE

**ISSUE TITLE** 

# WIREFRAME 2

#### LANDING



#### CATEGORY PAGE



# MAGAZINE ARTICLE





FOR YOU PAGE



#### **CATEGORY NAV**



# **WIREFRAME 2 ANNOTATED**



# **WIREFRAME 2 ANNOTATED**



ጸ

L

# WIREFRAME 3

#### LANDING



#### CATEGORY PAGE





Α

 $\overline{}$ 

SEARCH



ARTICLE

# **WIREFRAME 3 ANNOTATED**



# **WIREFRAME 3 ANNOTATED**

#### **CATEGORY PAGE**

**SAVED ARTICLES** 



SEARCH