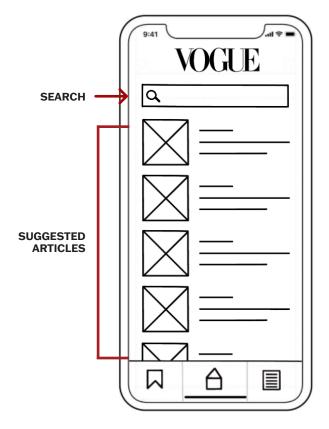

# WIREFRAME 1 ANNOTATED

#### **CATEGORY PAGE MAGAZINE ARTICLE** al 🗟 🛙 9:41 9:41 VOGLE VOGUE AA **TABLE OF** $\odot$ FORMAT CONTENTS SETTINGS CATEGORY TITLE IMAGE FEATURED ARTICLE IMAGE CATEGORY TITLE AUTHOR CATEGORY TITLE AUTHOR ARTICLE CATEGORY TEXT ARTICLES NEXT Q lacksquareGO BACK ← PAGE **ISSUE TITLE MAGAZINE AD** 9:41 VOGUE **TABLE OF** $\odot$ CONTENTS AD NEXT GO BACK < PAGE

**ISSUE TITLE** 

# WIREFRAME 2

#### LANDING



#### CATEGORY PAGE



# MAGAZINE ARTICLE





FOR YOU PAGE



#### **CATEGORY NAV**



# **WIREFRAME 2 ANNOTATED**



# **WIREFRAME 2 ANNOTATED**



ጸ

L

# WIREFRAME 3

#### LANDING



#### CATEGORY PAGE





Α

 $\overline{}$ 

SEARCH



ARTICLE

# **WIREFRAME 3 ANNOTATED**



# **WIREFRAME 3 ANNOTATED**

#### **CATEGORY PAGE**

**SAVED ARTICLES** 



SEARCH