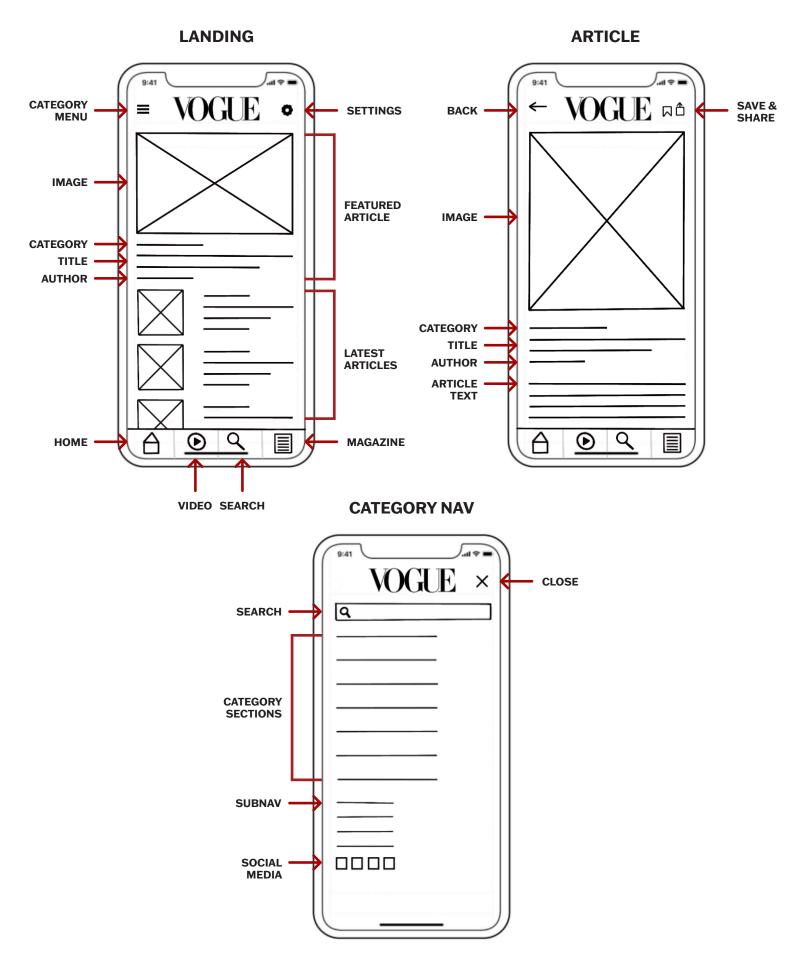

# WIREFRAME 1

#### LANDING



#### CATEGORY PAGE



# 

#### **MAGAZINE ARTICLE**



#### ARTICLE



#### **MAGAZINE AD**



# WIREFRAME 1 ANNOTATED



# WIREFRAME 1 ANNOTATED

#### **CATEGORY PAGE MAGAZINE ARTICLE** al 🗟 🛙 9:41 9:41 VOGLE VOGUE AA **TABLE OF** $\odot$ FORMAT CONTENTS SETTINGS CATEGORY TITLE IMAGE FEATURED ARTICLE IMAGE CATEGORY TITLE AUTHOR CATEGORY TITLE AUTHOR ARTICLE CATEGORY TEXT ARTICLES NEXT Q lacksquareGO BACK ← PAGE **ISSUE TITLE MAGAZINE AD** 9:41 VOGUE **TABLE OF** $\odot$ CONTENTS AD NEXT GO BACK < PAGE

**ISSUE TITLE** 

# WIREFRAME 2

#### LANDING



#### CATEGORY PAGE



# MAGAZINE ARTICLE





FOR YOU PAGE



#### **CATEGORY NAV**



# **WIREFRAME 2 ANNOTATED**



# **WIREFRAME 2 ANNOTATED**



ጸ

L

# WIREFRAME 3

#### LANDING



#### CATEGORY PAGE





Α

 $\overline{}$ 

SEARCH



ARTICLE

# **WIREFRAME 3 ANNOTATED**



# **WIREFRAME 3 ANNOTATED**

#### **CATEGORY PAGE**

**SAVED ARTICLES** 



SEARCH