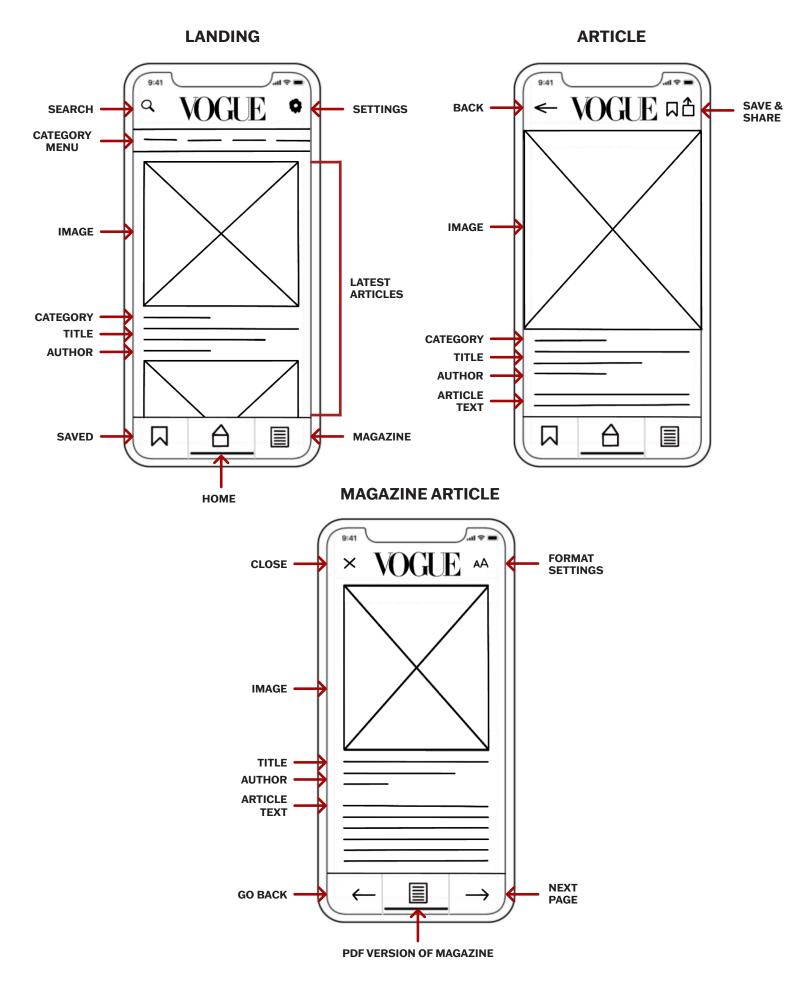

AZINE ARTICLE**



#### ARTICLE



#### **MAGAZINE AD**



# WIREFRAME 1 ANNOTATED



# WIREFRAME 1 ANNOTATED

#### **CATEGORY PAGE MAGAZINE ARTICLE** al 🗟 🛙 9:41 9:41 VOGLE VOGUE AA **TABLE OF** $\odot$ FORMAT CONTENTS SETTINGS CATEGORY TITLE IMAGE FEATURED ARTICLE IMAGE CATEGORY TITLE AUTHOR CATEGORY TITLE AUTHOR ARTICLE CATEGORY TEXT ARTICLES NEXT Q lacksquareGO BACK ← PAGE **ISSUE TITLE MAGAZINE AD** 9:41 VOGUE **TABLE OF** $\odot$ CONTENTS AD NEXT GO BACK < PAGE

**ISSUE TITLE** 

# WIREFRAME 2

#### LANDING



#### CATEGORY PAGE



# MAGAZINE ARTICLE





FOR YOU PAGE



#### **CATEGORY NAV**



# **WIREFRAME 2 ANNOTATED**



# **WIREFRAME 2 ANNOTATED**



ጸ

L

# WIREFRAME 3

#### LANDING



#### CATEGORY PAGE





Α

 $\overline{}$ 

SEARCH



ARTICLE

# **WIREFRAME 3 ANNOTATED**



# **WIREFRAME 3 ANNOTATED**

#### **CATEGORY PAGE**

**SAVED ARTICLES** 



SEARCH